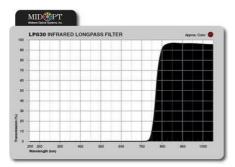

# MIDWEST OPTICAL - FILTER -INFRARED PASS - VISIBLE BLOCK LP830

F/LP830-C Longpassfilter - shortpass, 830nm, for C-Mount

## IR longpass

- Working area from 830 nm
- For normal IR and 880 nm IR LED